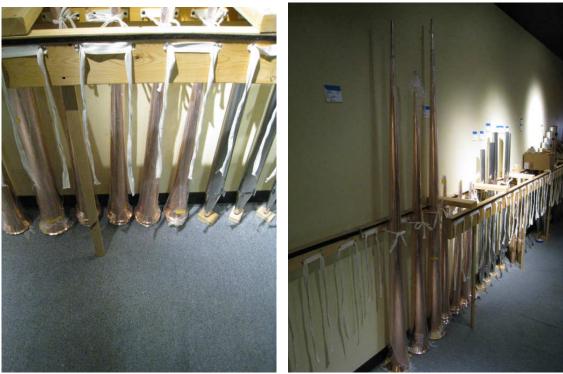

**Pilgrim Lutheran Church-Carmel, Indiana** Photos from July 29th, 2016 at Buzard Organ Factory

Committee in Main Woodworking Room

Assembly Room

(Case Work being Assembled)

Case Frames

Racked Reed Pipes

Racked Reed Pipes

Racked Reed Pipes

Racked Reed Pipes

Racked Reed Pipes

Racked Reed Pipes

Racked Reed Pipes

Racked Reed Pipes

Racked Reed Pipes

Racked Reed Pipes

Pipe Voicing: Principal Chorus "C's"

Racked Reed Pipes

Racked Reed Pipes: 16' Boots and Mitered Resonators

16' Reed Boots

Festival Trumpet Copper Reed Resonators

Festival Trumpet Copper Reed Resonators

Pipe Voicing Room