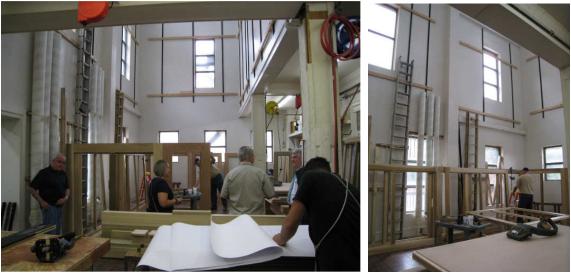

**Pilgrim Lutheran Church-Carmel, Indiana** Photos from July 29th, 2016 at Buzard Organ Factory

Committee in Main Woodworking Room

Assembly Room

(Case Work being Assembled)

Case Frames

Racked Reed Pipes

Racked Reed Pipes

Console Rear Lower Interior

Console Upper Interior

Engineering Drawing Demonstration

Case Frames and Panels in Assembly Room

Case Frames and Panels in Assembly Room

Flue Pipe Racks

Flue Pipe Racks

Templates for Making Pipe Racks