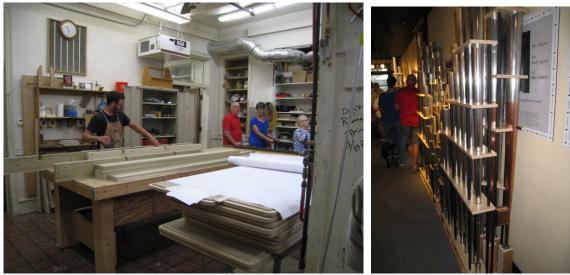

Pipe Voicing: Principal Chorus "C's"

Racked Reed Pipes

Racked Reed Pipes: 16' Boots and Mitered Resonators

16' Reed Boots

Festival Trumpet Copper Reed Resonators

Festival Trumpet Copper Reed Resonators

Pipe Voicing Room

Page 8

Pipe Voicing Demonstration

Pipe Voicing Demonstration

Pipe Voicing Demonstration

Pipes Staged in Voicing Room

Page 9

Page 10

Console