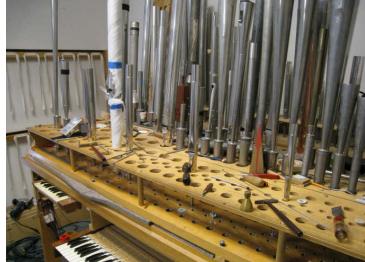

Pipe Voicing: Principal Chorus "C's"

Racked Reed Pipes

Racked Reed Pipes: 16' Boots and Mitered Resonators

16' Reed Boots

Festival Trumpet Copper Reed Resonators

Festival Trumpet Copper Reed Resonators

Pipe Voicing Room