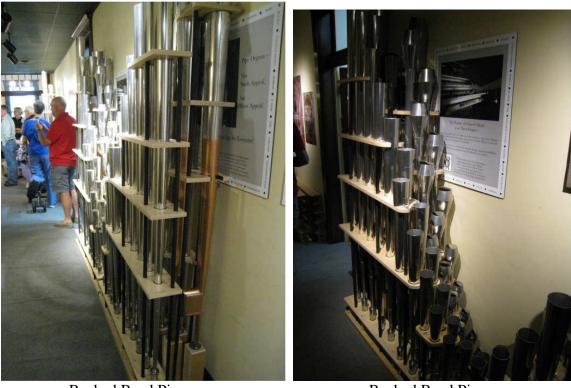

**Pilgrim Lutheran Church-Carmel, Indiana** Photos from July 29th, 2016 at Buzard Organ Factory

Committee in Main Woodworking Room

Assembly Room

(Case Work being Assembled)

Case Frames

Racked Reed Pipes

Racked Reed Pipes

Racked Reed Pipes

Racked Reed Pipes

Racked Reed Pipes

Racked Reed Pipes

Racked Reed Pipes

Racked Reed Pipes

Racked Reed Pipes

Racked Reed Pipes

Pipe Voicing: Principal Chorus "C's"

Racked Reed Pipes

Racked Reed Pipes: 16' Boots and Mitered Resonators

16' Reed Boots

Festival Trumpet Copper Reed Resonators

Festival Trumpet Copper Reed Resonators

Pipe Voicing Room