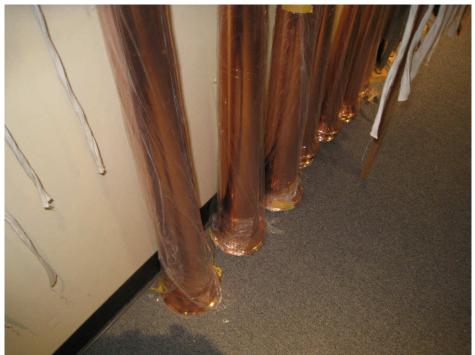

Pipe Voicing: Principal Chorus "C's"

Racked Reed Pipes

Racked Reed Pipes: 16' Boots and Mitered Resonators

16' Reed Boots

Festival Trumpet Copper Reed Resonators

Festival Trumpet Copper Reed Resonators

Pipe Voicing Room